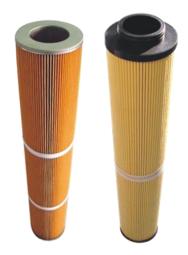

#### Filter cartridges

With a wide range of different filter cartridges we can offer fitting elements for a diverse range of requirements. Depending on the design fine particles smaller than 1  $\mu$ m or coarse particles of a few millimetres can be efficiently separated.

Picture 1: Filter cartridges with folded, impregnated special paper