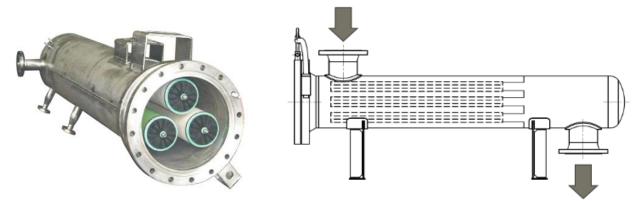

### Turnkey solutions

Filters can be a very important part of a process. They are deployed to specifically increase the operating time and performance of subsequent processes.

Picture 2: compact horizontal bypass filter with three filter elements